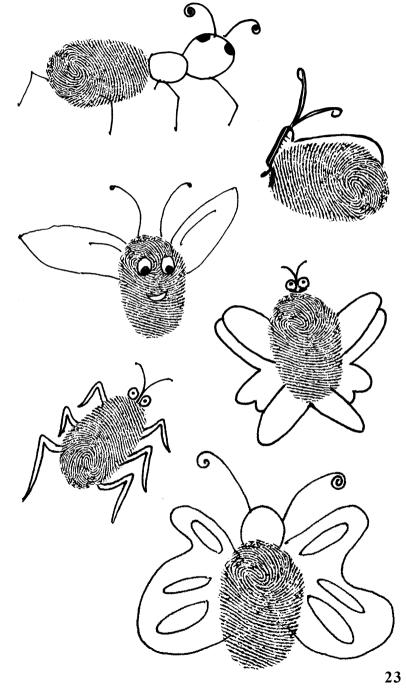

You are unique and so is your thumbprint. There are over six billion people in this world. No two people have been found to have the same thumbprint. Doesn't that make you feel someone very special. People have used their thumbprints as signatures for thousands of years. Your thumbprint is your true identity. Using your thumbprints you can make many simple but exquisite pictures.

A bird, a lion, a crawling snail. A fish, a peacock, snorting whale.

In your thumbprint, you will find. Lots of things, to open your mind.